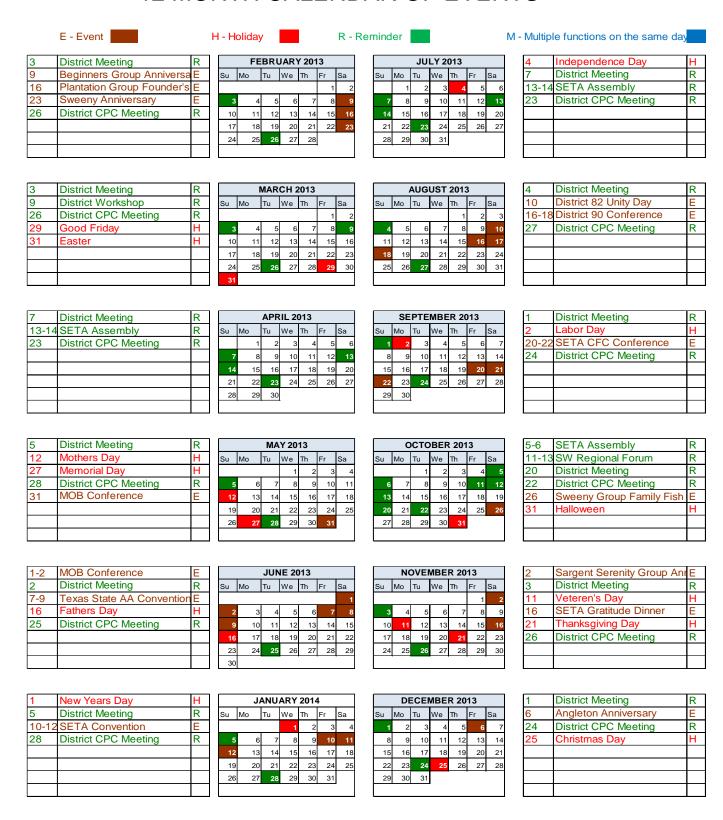

#### **OLD BUSINESS**

**<u>District 82 Event Calendar</u>** – Tandy B.

Calendar Attached

#### **GROUP ISSUES AND ANNOUNCEMENTS**

- Jeff H. New group formed in El Campo, name?? 206 Depot St. (First Baptist Church), Saturday 7pm
- Larry M. Plantation Group founder's day on **Feb 16<sup>th</sup>** at 4 pm
- Rick M. Sweeny 41<sup>st</sup> anniversary on **Feb 23<sup>rd</sup>** at 4 pm