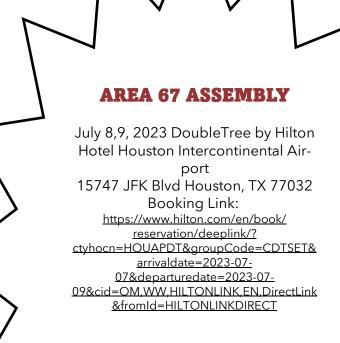

rate our 24th Anniversary. Sisters in Sobriety was founded in 1999 in Webster, Texas. While the location has changed over the years, bur Sisters in Sobriety has been a home for countless women on their road to recovery. For 24 years women have treasured a special kind of sisterhood and fellowship that has carried the message of recovery. Make plans to celebrate the sisterhood of recovery with us in June. Any female is welcome to attend.

9:00-11:00AM

9:00am Pancake
Breakfast

10:00am open
meeting to share
your memories
and experiences
at Sisters in
Sobriety Meetings

SISTERS IN
SOBRIETY
UP THE STREET
CLUB
17400 EL CAMINO
SUITE 800
HOUSTON, TX
77058

## **Volunteers**

We need You, Yes You!!!

## **Houston Intergroup**

2nd Friday of every Month 10AM-3PM

## Project "Office Deep Clean"











#### **61ST ANNUAL** .T.A. CONVENTION WHAT SHAPE IS YOUR TRIANGLE? JANUARY 19-21, 2024 FRIDAY 7:30P AA - SHANE S., CHATTANDOGA, TN 10:00P YPAA - KARA B., AUSTIN, TX MODDY GARDENS CONVENTION CENTER 7 HOPE BLVD, GALVESTON, TX, 77554 SATURDAY **WEBSITE - REGISTRATION - HOTEL** 9:00A GSO - JAMES H., NEW YORK, NY 10:45A ALATEEN - SPEAKER TBA 11:00A AL-ANON - NANCY J. SANTA FE, TX 1:30P AA - CFC CHUCK M., HOUSTON, TX 4:00P AA SPANISH SPEAKER - FERNANDO L CHIAPAS, MX 7:30P AA - PETER M., BOCA RATON, FL SUNDAY 11:00A AA - JUDITH R., BISMARK, NO. PRE-REGISTRATION FEE IS \$20 FOR AA/AL-ANON -BY 11/30 HOTEL RATE - \$129 SINGLE/\$149 DOUBLE - BOOK BY 12/29 VENTION, 2951 MARINA BAY DR., SUITE 130 BOX 273, LEAGUE CITY, TX., 77573 Full Name: Quantity/Type Badge Name: AA Pre-registration \$20 Al-A