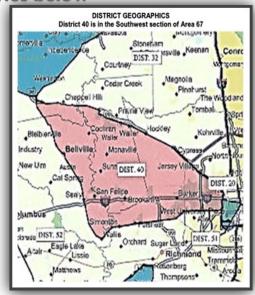

#### Who are We? —Area #67 and District #40 - See Boundaries below

Next District 40 meeting
NOW HYBRID!!!
Tuesday August 8, 2023
7-9 pm
Link Here:
Google Meet
Or in person at
8373 Westview, HTX 77055

LITERATURE CORNER
This months pamphlet—
QR code = pamphlet