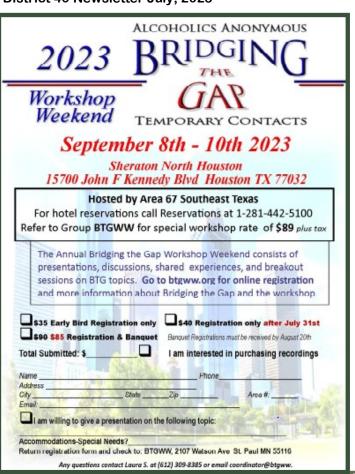

te our 24th Anniversary. Sisters in Sobriety was founded in 1999 in Webster, Texas. While the location has changed over the years, bur Sisters in Sobriety has been a home for countless women on their road to recovery. For 24 years women have treasured a special kind of sisterhood and fellowship that has carried the message of recovery. Make plans to celebrate the sisterhood of recovery with us in June. Any female is welcome to attend.

9:00-11:00AM

9:00am Pancake
Breakfast

10:00am open
meeting to share
your memories
and experiences
at Sisters in
Sobriety Meetings

SISTERS IN
SOBRIETY
UP THE STREET
CLUB
17400 EL CAMINO
SUITE 800
HOUSTON, TX
77058

## **Volunteers**

We need You, Yes You!!!

## **Houston Intergroup**

2nd Friday of every Month 10AM-3PM

## Project "Office Deep Clean"











#### **61ST ANNUAL** .T.A. CONVENTION WHAT SHAPE IS YOUR TRIANGLE? JANUARY 19-21, 2024 FRIDAY 7:30P AA - SHANE S., CHATTANDOGA, TN 10:00P YPAA - KARA B., AUSTIN, TX MODDY GARDENS CONVENTION CENTER 7 HOPE BLVD, GALVESTON, TX, 77554 SATURDAY **WEBSITE - REGISTRATION - HOTEL** 9:00A GSO - JAMES H., NEW YORK, NY 10:45A ALATEEN - SPEAKER TBA 11:00A AL-ANON - NANCY J. SANTA FE, TX 1:30P AA - CFC CHUCK M., HOUSTON, TX 4:00P AA SPANISH SPEAKER - FERNANDO L CHIAPAS, MX 7:30P AA - PETER M., BOCA RATON, FL SUNDAY 11:00A AA - JUDITH R., BISMARK, NO. PRE-REGISTRATION FEE IS \$20 FOR AA/AL-ANON -BY 11/30 HOTEL RATE - \$129 SINGLE/\$149 DOUBLE - BOOK BY 12/29 VENTION, 2951 MARINA BAY DR., SUITE 130 BOX 273, LEAGUE CITY, TX., 77573 Full Name: Quantity/Type Badge Name: AA Pre-registration \$20 Al-Ano