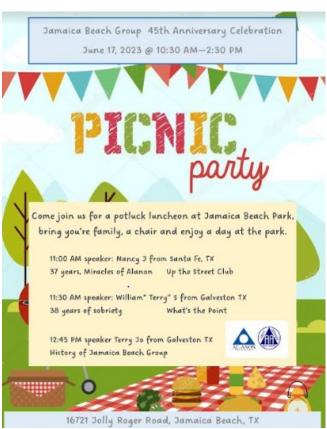

## 24TH ANNIVERSARY OF SISTERS IN SOBRIETY

#### **Anniversary Celebration**

Come celebrate with Sisters in Sobriety as we celebrate our 24th Anniversary. Sisters in Sobriety was founded in 1999 in Webster, Texas. While the location has changed over the years, bur Sisters in Sobriety has been a home for countless women on their road to recovery. For 24 years women have treasured a special kind of sisterhood and fellowship that has carried the message of recovery. Make plans to celebrate the sisterhood of recovery with us in June. Any female is welcome to attend.

9:00-11:00AM

9:00am Pancake
Breakfast

10:00am open
meeting to share
your memories
and experiences
at Sisters in
Sobriety Meetings

SISTERS IN
SOBRIETY
UP THE STREET
CLUB
17400 EL CAMINO
SUITE 800
HOUSTON, TX
77058