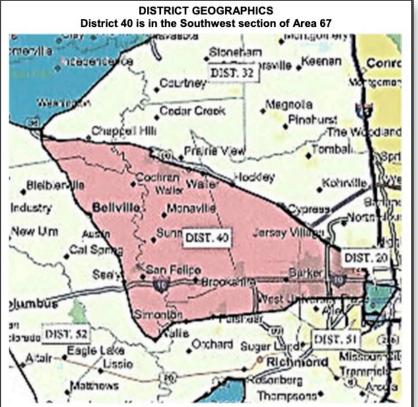

an also cause a distraction. That member should be approached by some of the older members, not in age, but in sobriety and knowledge, on how to handle the situation. It might be as easy as asking them to sit down and listen, taking them out of the meeting, and talking to them in another room, or even calling the authorities if needed.



Unity in AA, tradition I, states that our common welfare should come first. So get your home group involved developing guidelines and procedures on safety at you next group conscience. It is all of our responsibility to pass this on and that

includes safety along with the message of recovery from alcoholism. It is my belief that we need to look after our brothers and sisters, and they look after us, because isn't that what families do for each other?





Pamphlet of the Month - September The Jack Alexander Article about A.A



Scan the QR code or <u>click here</u>

### Virtual Ask It Basket Questions for September

How does one get a SETA G Suite account?

First, use this QR code on the right to be sent to the webpage where it explains the details of how to register and all the steps. You will then click on the link that says "Registration for SETA G Suite" that is in the dark blue box.

Can anyone register for a SETA G Suite account?





If you a member of Alcoholics Anonymous in Area 67, then yes you can register for an account. It if used for people who want to get involved with in their District or Area, as a better way of integration and communication.

If you have further questions please submit your questions to my email at <u>fe