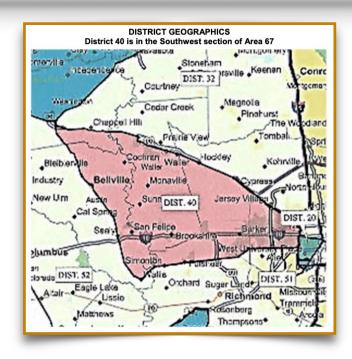

# God-consciousness

Jackie S, District 40 DCM

Looked on Houston Intergroup's website to find a meeting in District 40 at Noon today that does not currently have a GSR attending the monthly district meeting. I found one named Westchase Nooners Group. I introduced myself and told them why I was there. Then the meeting started and the topic was, "Where

District 40 boundaries. Then they informed me that they just moved a few weeks ago. They used to be in District 52 and now they realize they are in District 40.

Conclusion: I was living the topic at that very moment.